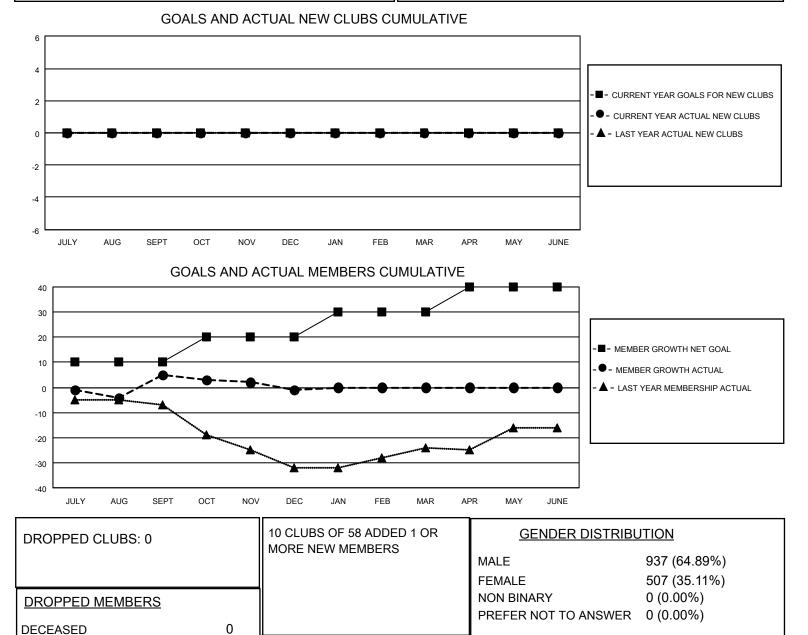

## LOCATION SLOVENIA

District 129

Results as of: 12/31/2021

| Clubs                 |               |           |               | Members               |                         |                         |                                                    |
|-----------------------|---------------|-----------|---------------|-----------------------|-------------------------|-------------------------|----------------------------------------------------|
| RESULTS FOR 2021-2022 |               |           |               | RESULTS FOR 2021-2022 |                         |                         |                                                    |
| QUARTER               | NEW CLUB GOAL | NEW CLUBS | DROPPED CLUBS | QUARTER               | MBER GROWTH NET<br>GOAL | MEMBER GROWTH<br>ACTUAL | DROPPED<br>MEMBERS ACTUAL<br>(including transfers) |
| JULY/AUG/SEPT         | 0             | 0         | 0             | JULY/AUG/SEPT         | 10                      | 15                      | 10                                                 |
| OCT/NOV/DEC           | 0             | 0         | 0             | OCT/NOV/DEC           | 10                      | 7                       | 13                                                 |
| JAN/FEB/MAR           | 0             | 0         | 0             | JAN/FEB/MAR           | 10                      | 0                       | 0                                                  |
| APR/MAY/JUNE          | 0             | 0         | 0             | APR/MAY/JUNE          | 10                      | 0                       | 0                                                  |

CLICK HERE FOR CUMULATIVE

MEMBERSHIP DATA

0

23

23

CLUB CANCELLED

OTHER TOTAL

MBR0181